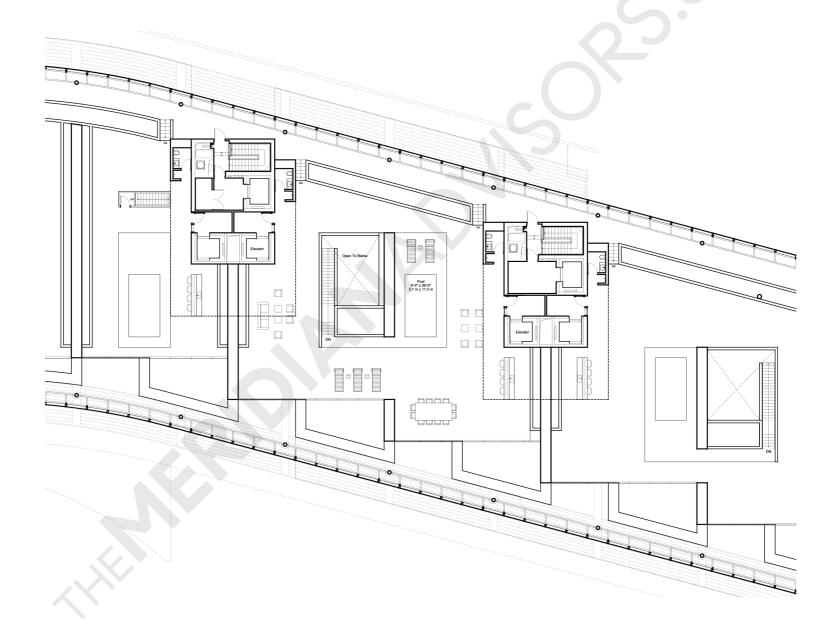

## Floor Plan PH6 Residences Roof

4 Bedrooms

5 Bathrooms

1 Powder Room

| Area         | Sq. Ft.        | Sq. M.     |
|--------------|----------------|------------|
| Int.         | 6,650          | 618        |
| Ext.<br>Roof | 1,988<br>5,364 | 185<br>498 |
| Total        | 14,002         | 1,301      |