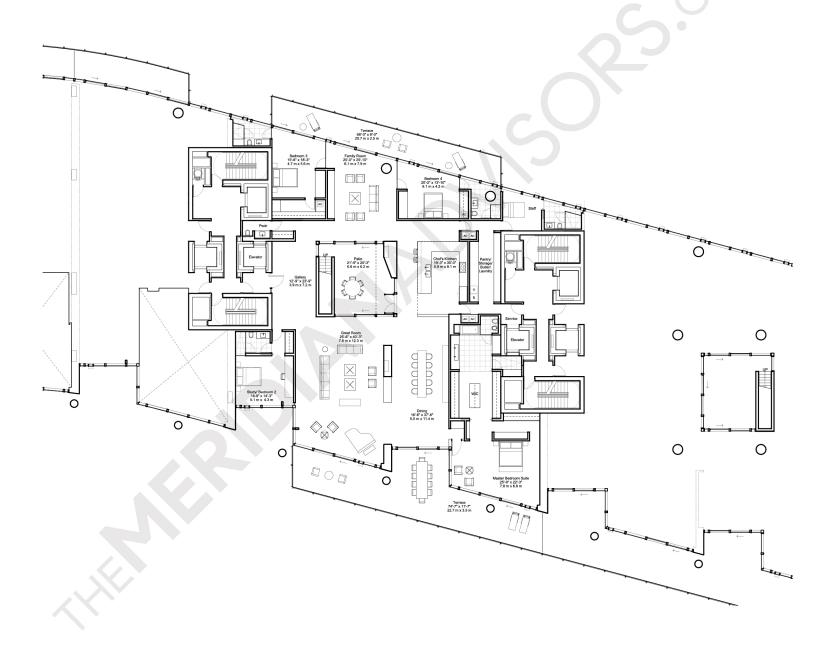

## Floor Plan PH6 Residences 12

4 Bedrooms

5 Bathrooms

1 Powder Room

| Area  | Sq. Ft. | Sq. M. |
|-------|---------|--------|
| Int.  | 6,650   | 618    |
| Ext.  | 1,988   | 185    |
| Roof  | 5,364   | 498    |
| Total | 14,002  | 1,301  |