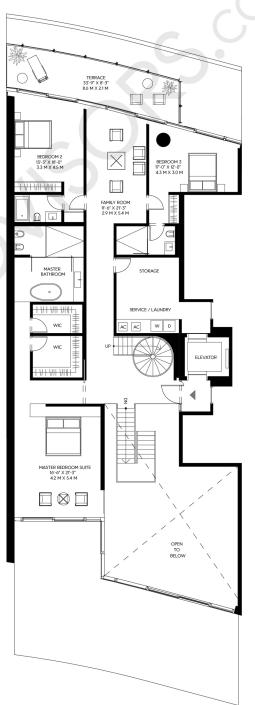

## Floor Plan PH3 Residences Roof

4 Bedrooms6 Bathrooms1 Powder Room

| Area  | Sq. Ft. | Sq. M. |
|-------|---------|--------|
| Int.  | 6,041   | 562    |
| Ext.  | 1,874   | 174    |
| Roof  | 2,836   | 263    |
| Total | 10,751  | 999    |