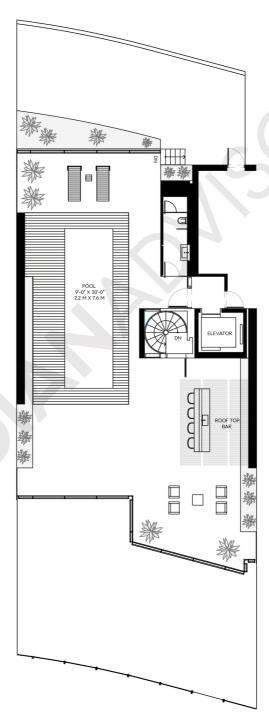

## Floor Plan PH3 Residences Roof

4 Bedrooms6 Bathrooms1 Powder Room

| Area  | Sq. Ft. | Sq. M. |
|-------|---------|--------|
| Int.  | 6,041   | 562    |
| Ext.  | 1,874   | 174    |
| Roof  | 2,836   | 263    |
| Total | 10,751  | 999    |