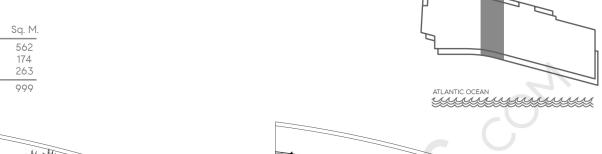

## Floor Plan PH3 Residences 11 - 12

4 Bedrooms

6 Bathrooms

1 Powder Room

| Area  | Sq. Ft. | Sq. M. |
|-------|---------|--------|
| Int.  | 6,041   | 562    |
| Ext.  | 1,874   | 174    |
| Roof  | 2,836   | 263    |
| Total | 10,751  | 999    |