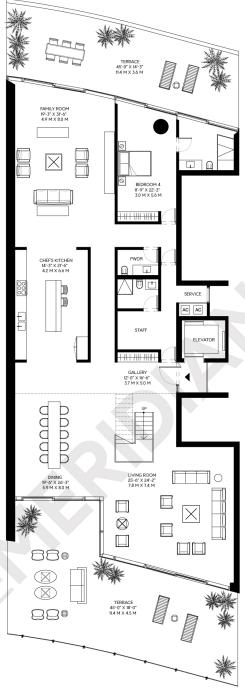

## Floor Plan PH3 Residences 11 - 12

4 Bedrooms

6 Bathrooms

1 Powder Room

| Area  | Sq. Ft. | Sq. M. |
|-------|---------|--------|
| Int.  | 6,041   | 562    |
| Ext.  | 1,874   | 174    |
| Roof  | 2,836   | 263    |
| Total | 10,751  | 999    |