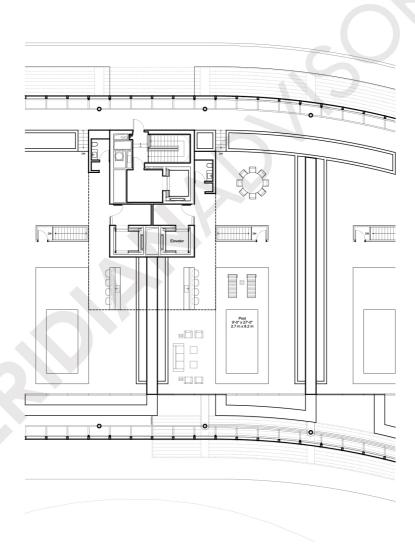

## Floor Plan PH2 Residences Roof

4 Bedrooms 7 Bathrooms 1 Powder Room

| Area         | Sq. Ft.        | Sq. M.     |
|--------------|----------------|------------|
| Int.         | 6,212          | 577        |
| Ext.<br>Roof | 1,819<br>2,936 | 169<br>273 |
| Total        | 10,967         | 1,019      |