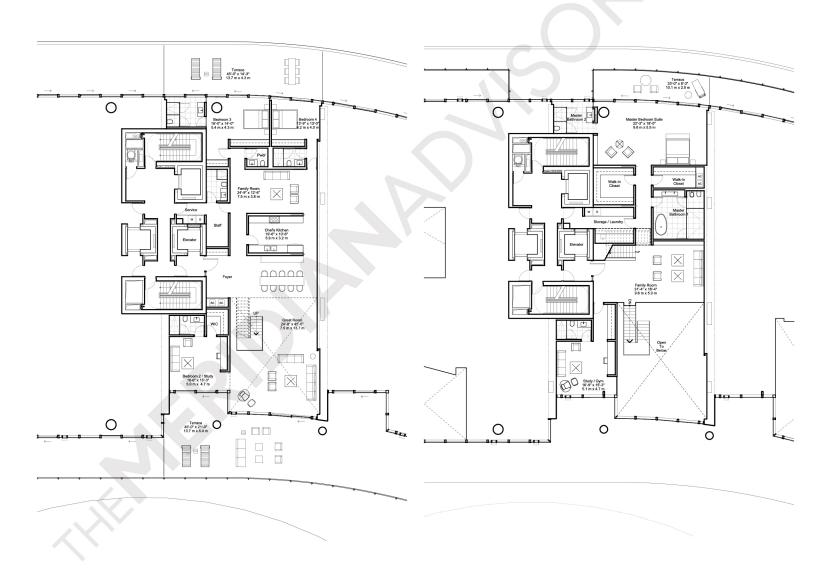

## Floor Plan PH2 Residences 11 - 12

4 Bedrooms 7 Bathrooms 1 Powder Room

|   | Area                 | Sq. Ft.                 | Sq. M.            |
|---|----------------------|-------------------------|-------------------|
| m | Int.<br>Ext.<br>Roof | 6,212<br>1,819<br>2,936 | 577<br>169<br>273 |
|   | Total                | 10.967                  | 1.019             |