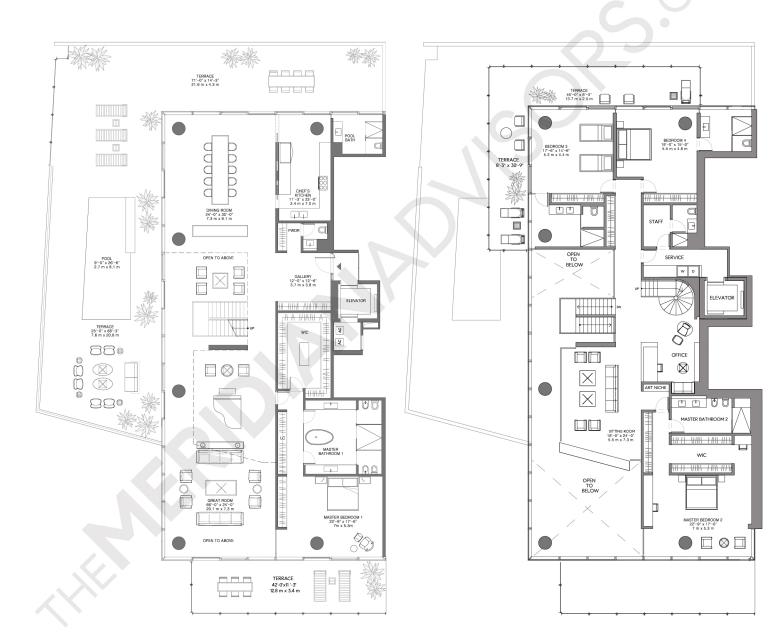

## Floor Plan PH1 Residences 11 - 12

4 Bedrooms

6 Bathrooms

6 Powder Room

| Area                 | Sq. Ft.                 | Sq. M.            |
|----------------------|-------------------------|-------------------|
| Int.<br>Ext.<br>Roof | 7,486<br>3,791<br>2,597 | 695<br>352<br>241 |
| Total                | 13,874                  | 1,288             |