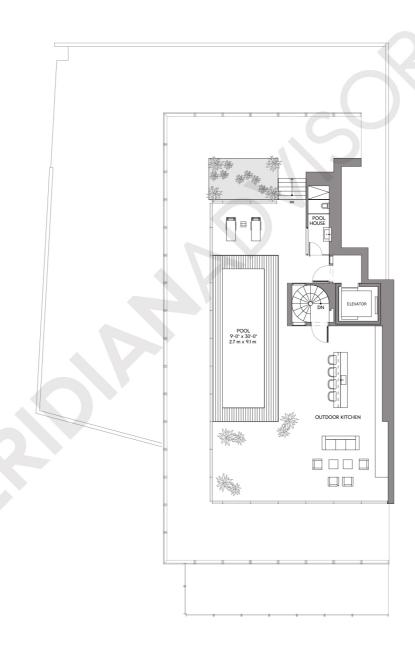

## Floor Plan PH1 Residences Roof

4 Bedrooms6 Bathrooms

6 Powder Room

| Area                 | Sq. Ft.                 | Sq. M.            |
|----------------------|-------------------------|-------------------|
| Int.<br>Ext.<br>Roof | 7,486<br>3,791<br>2,597 | 695<br>352<br>241 |
| Total                | 13,874                  | 1,288             |